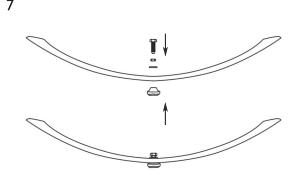

## The Victorian Large Assembly Guide

Rear View with Shelf attached

Lay Shelf upside down on floor. Loosely insert 2x M6 Studs, firstly passing through 2x M6 Washers. Place 2x M6 Nuts onto the ends of the 2x M6 Studs.

Attach shelf to Fireplace Fascia passing the 2x M6 Studs through the fixing lugs (Fig. 3). The washers should be below the fixing lugs. Tighten and secure with 2x M6 Nuts.

Slot the Bars through the groves on the front of the Fireplace Fascia, as fig. 4.