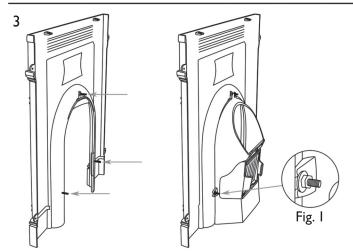

## The Victorian Large Assembly Guide

Remove the Firebrick Retaining Plate by removing the  $1 \times M6$  Bolt, Washer and Nut.

THIS STEP IS NOT REQUIRED FOR SOLID FUEL USE

Lay Fireplace Back down on level ground. Position Firebrick in place and then insert I  $\times$  M6 Bolt, passing through Washer and Nut, into the hole just below the Firebrick. Insert Grate into the groves on the Fireplace Back, passing the fixing lug over the M6 Bolt. Secure in place by tightening Bolt.

THIS STEP IS NOT REQUIRED FOR GAS USAGE.

Insert the 3 M6 Studs into the back of the Fireplace Fascia. Attach Fireplace Back to the back of the Fireplace Fascia, ensuring that the M6 Studs pass through the fixing brackets on the Fireplace Back. Secure and tighten using 3 M6 Washers and 3 M6 Nuts, as Fig. I.