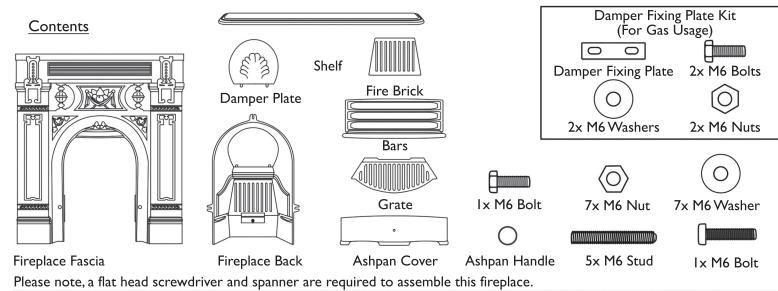

THIS STEP IS NOT REQUIRED FOR GAS USAGE.

Insert the 3 M6 Studs into the back of the Fireplace Fascia. Attach Fireplace Back to the back of the Fireplace Fascia, ensuring that the M6 Studs pass through the fixing brackets on the Fireplace Back. Secure and tighten using 3 M6 Washers and 3 M6 Nuts, as Fig. I.