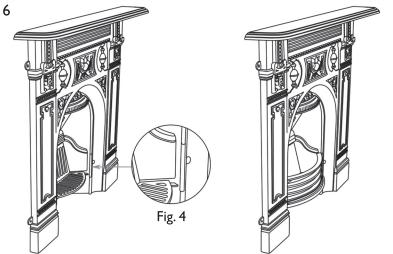

Attach shelf to Fireplace Fascia passing the 2x M6 Studs through the fixing lugs (Fig. 3). The washers should be below the fixing lugs. Tighten and secure with 2x M6 Nuts.

Slot the Bars through the groves on the front of the Fireplace Fascia, as fig. 4.