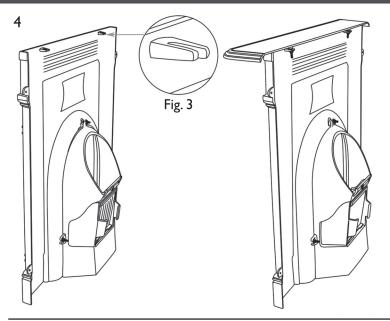

## The Victorian Large Assembly Guide

Rear View with Shelf attached

Lay Shelf upside down on floor. Loosely insert 2x M6 Studs, firstly passing through 2x M6 Washers. Place 2x M6 Nuts onto the ends of the 2x M6 Studs.

Attach shelf to Fireplace Fascia passing the 2x M6 Studs through the fixing lugs (Fig. 3). The washers should be below the fixing lugs. Tighten and secure with 2x M6 Nuts.

Slot the Bars through the groves on the front of the Fireplace Fascia, as fig. 4.