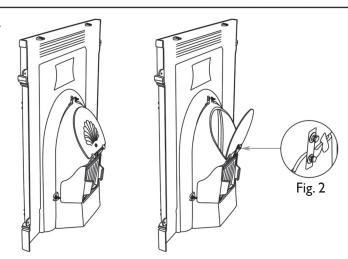

Solid Fuel Usage: Rest the Damper Plate onto the grove on the back of the Fireplace Fascia.

Gas Usage: The Damper Plate must remain fixed open for Gas Usage by using the Damper Plate fixing Kit. Screw M6 Nut fully onto M6 Bolt and lastly M6 washer x2. Attach Damper Fixing Plate as fig 2.