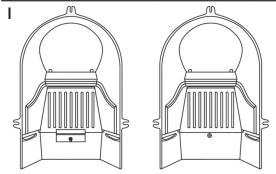

Solid Fuel Usage: Rest the Damper Plate onto the grove on the back of the Fireplace Fascia.

Gas Usage: The Damper Plate must remain fixed open for Gas Usage by using the Damper Plate fixing Kit. Screw M6 Nut fully onto M6 Bolt and lastly M6 washer x2. Attach Damper Fixing Plate as fig 2.