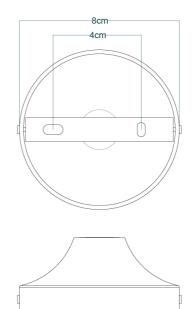

#### FIXING BRACKE MLWB03 | Polished Brass

### FIXING BRACKE MLWB03 | Satin Brass

Product Notes