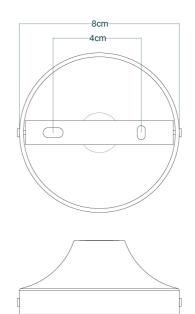

| -              |

#### FIXING BRACKE MLWB03 | Polished Brass











### MLWL405SATBRSCL Satin Brass



| MATERIAL                 | Brass   Glass  |
|--------------------------|----------------|
| HEIGHT                   | 50cm   19.69"  |
| WIDTH   DIAMETER         | 30cm   11.81"  |
| LENGTH   PROJECTION      | 42cm   16.54"  |
| WEIGHT                   | 1.6kg   3.53lb |
| LAMPHOLDER               | E27            |
| MAX WATTAGE              | 40W            |
| VOLTAGE                  | 220/240v       |
| IP RATING                | IP20           |
| CLASS PROTECTION         | 1              |
| SHADE                    | GL136          |
| FLEX   BAR   CHAIN LENGT | n/a            |
| CABLE TYPE               | -              |

### FIXING BRACKE MLWB03 | Satin Brass





Product Notes