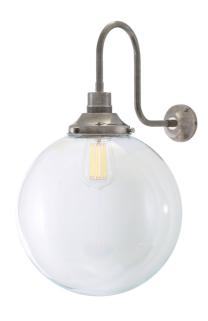

MLWL405ANTBRSCL **Antique Brass** 

| MATERIAL                 | Brass   Glass  |
|--------------------------|----------------|
| HEIGHT                   | 50cm   19.69"  |
| WIDTH   DIAMETER         | 30cm   11.81"  |
| LENGTH   PROJECTION      | 42cm   16.54"  |
| WEIGHT                   | 1.6kg   3.53lb |
| LAMPHOLDER               | E27            |
| MAX WATTAGE              | 40W            |
| VOLTAGE                  | 220/240v       |
| IP RATING                | IP20           |
| CLASS PROTECTION         | 1              |
| SHADE                    | GL136          |
| FLEX   BAR   CHAIN LENGT | n/a            |
| CABLE TYPE               | -              |

FIXING BRACKE MLWB03 | Antique Brass

MLWL405ANTSLVCL Antique Silver

| MATERIAL                 | Brass   Glass  |
|--------------------------|----------------|
| HEIGHT                   | 50cm   19.69"  |
| WIDTH   DIAMETER         | 30cm   11.81"  |
| LENGTH   PROJECTION      | 42cm   16.54"  |
| WEIGHT                   | 1.6kg   3.53lb |
| LAMPHOLDER               | E27            |
| MAX WATTAGE              | 40W            |
| VOLTAGE                  | 220/240v       |
| IP RATING                | IP20           |
| CLASS PROTECTION         | 1              |
| SHADE                    | GL136          |
| FLEX   BAR   CHAIN LENGT | n/a            |
| CABLE TYPE               | -              |