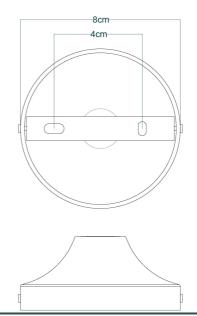

|

FIXING BRACKE MLWB03 | Antique Silver





Product Notes







### MLWL405POLBRSCL Polished Brass



| MATERIAL                 | Brass   Glass  |
|--------------------------|----------------|
| HEIGHT                   | 50cm   19.69"  |
| WIDTH   DIAMETER         | 30cm   11.81"  |
| LENGTH   PROJECTION      | 42cm   16.54"  |
| WEIGHT                   | 1.6kg   3.53lb |
| LAMPHOLDER               | E27            |
| MAX WATTAGE              | 40W            |
| VOLTAGE                  | 220/240v       |
| IP RATING                | IP20           |
| CLASS PROTECTION         | 1              |
| SHADE                    | GL136          |
| FLEX   BAR   CHAIN LENGT | n/a            |
| CABLE TYPE               | -              |

#### FIXING BRACKE MLWB03 | Polished Brass











### MLWL405SATBRSCL Satin Brass



| MATERIAL                 | Brass   Glass  |
|--------------------------|----------------|
| HEIGHT                   | 50cm   19.69"  |
| WIDTH   DIAMETER         | 30cm   11.81"  |
| LENGTH   PROJECTION      | 42cm   16.54"  |
| WEIGHT                   | 1.6kg   3.53lb |
| LAMPHOLDER               | E27            |
| MAX WATTAGE              | 40W            |
| VOLTAGE                  | 220/240v       |
| IP RATING                | IP20           |
| CLASS PROTECTION         | 1              |
| SHADE                    | GL136          |
| FLEX   BAR   CHAIN LENGT | n/a            |
| CABLE TYPE               | -              |

### FIXING BRACKE MLWB03 | Satin Brass





Product Notes