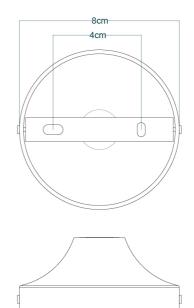

FIXING BRACKE MLWB03 | Antique Brass

MLWL405ANTSLVCL Antique Silver

| MATERIAL                 | Brass   Glass  |
|--------------------------|----------------|
| HEIGHT                   | 50cm   19.69"  |
| WIDTH   DIAMETER         | 30cm   11.81"  |
| LENGTH   PROJECTION      | 42cm   16.54"  |
| WEIGHT                   | 1.6kg   3.53lb |
| LAMPHOLDER               | E27            |
| MAX WATTAGE              | 40W            |
| VOLTAGE                  | 220/240v       |
| IP RATING                | IP20           |
| CLASS PROTECTION         | 1              |
| SHADE                    | GL136          |
| FLEX   BAR   CHAIN LENGT | n/a            |
| CABLE TYPE               | -              |

FIXING BRACKE MLWB03 | Antique Silver

Product Notes