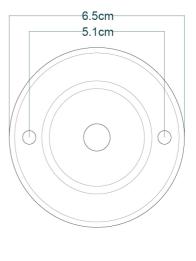

## MLWL179ANTSLV Antique Silver

| MATERIAL                 | Brass                | Fixing Bra |
|--------------------------|----------------------|------------|
| HEIGHT                   | 18cm   7.09"         |            |
| WIDTH   DIAMETER         | 8cm   3.15"          |            |
| LENGTH   PROJECTION      | 20-31cm   7.87-12.2" |            |
| WEIGHT                   | 0.22KG   0.49lbs     |            |
| LAMPHOLDER               | GU10 x 1             |            |
| MAX WATTAGE              | 6.5W x 1             |            |
| VOLTAGE                  | 220/240v             |            |
| IP RATING                | 20                   |            |
| CLASS PROTECTION         | 1                    |            |
| SHADE                    |                      |            |
| FLEX   BAR   CHAIN LENGT | n/a                  |            |
| CABLE TYPE               |                      |            |