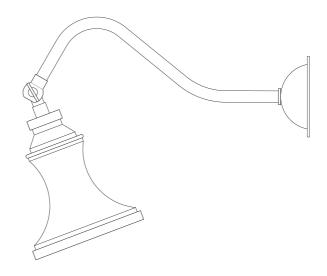

## KENT Wall Light

## MLWL179ANTSLV Antique Silver

| MATERIAL                 | Brass                | Fixing Bra |
|--------------------------|----------------------|------------|
| HEIGHT                   | 18cm   7.09"         |            |
| WIDTH   DIAMETER         | 8cm   3.15"          |            |
| LENGTH   PROJECTION      | 20-31cm   7.87-12.2" |            |
| WEIGHT                   | 0.22KG   0.49lbs     |            |
| LAMPHOLDER               | GU10 x 1             |            |
| MAX WATTAGE              | 6.5W x 1             |            |
| VOLTAGE                  | 220/240v             |            |
| IP RATING                | 20                   |            |
| CLASS PROTECTION         | 1                    |            |
| SHADE                    |                      |            |
| FLEX   BAR   CHAIN LENGT | n/a                  |            |
| CABLE TYPE               |                      |            |