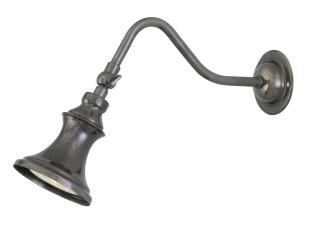

## KENT Wall Light

## MLWL179ANTSLV Antique Silver

| MATERIAL                 | Brass                | Fixing Bra |
|--------------------------|----------------------|------------|
| HEIGHT                   | 18cm   7.09"         |            |
| WIDTH   DIAMETER         | 8cm   3.15"          |            |
| LENGTH   PROJECTION      | 20-31cm   7.87-12.2" |            |
| WEIGHT                   | 0.22KG   0.49lbs     |            |
| LAMPHOLDER               | GU10 x 1             |            |
| MAX WATTAGE              | 6.5W x 1             |            |
| VOLTAGE                  | 220/240v             |            |
| IP RATING                | 20                   |            |
| CLASS PROTECTION         | 1                    |            |
| SHADE                    |                      |            |
| FLEX   BAR   CHAIN LENGT | n/a                  |            |
| CABLE TYPE               |                      |            |