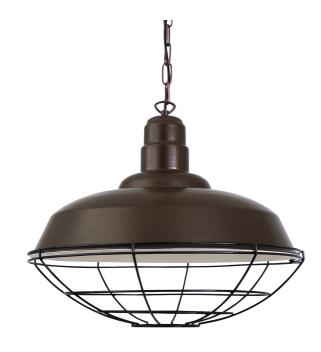

FIXING BRACKE MLROSE05 | Black

**COBAL Pendant** MLP290PCBRZ Bronze

| MATERIAL                 | Brass   Steel   Aluminium |
|--------------------------|---------------------------|
| HEIGHT                   | 39cm   15,35"             |
| WIDTH   DIAMETER         | 53cm   20,87"             |
| LENGTH   PROJECTION      | n/a                       |
| WEIGHT                   | 1,78kg   3,92lb           |
| LAMPHOLDER               | E27                       |
| MAX WATTAGE              | 40W                       |
| VOLTAGE                  | 220/240v                  |
| IP RATING                | IP20                      |
| CLASS PROTECTION         | 1                         |
| SHADE                    | n/a                       |
| FLEX   BAR   CHAIN LENGT | 100cm   40"               |
| CABLE TYPE               |                           |

FIXING BRACKE MLROSE05 | Bronze