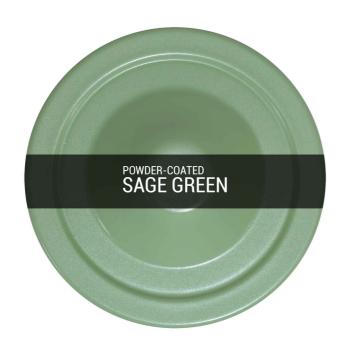

## **COBAL Pendant** MLP290PCGRN

| MATERIAL                 | Brass   Steel   Aluminium |
|--------------------------|---------------------------|
| HEIGHT                   | 39cm   15,35"             |
| WIDTH   DIAMETER         | 53cm   20,87"             |
| LENGTH   PROJECTION      | n/a                       |
| WEIGHT                   | 1,78kg   3,92lb           |
| LAMPHOLDER               | E27                       |
| MAX WATTAGE              | 40W                       |
| VOLTAGE                  | 220/240v                  |
| IP RATING                | IP20                      |
| CLASS PROTECTION         | 1                         |
| SHADE                    | n/a                       |
| FLEX   BAR   CHAIN LENGT | 100cm   40"               |
| CABLE TYPE               |                           |

FIXING BRACKE MLROSE05 | Sage Green

Sage Green

**COBAL Pendant** Grey MLP290PCGRY

| MATERIAL                 | Brass   Steel   Aluminium |
|--------------------------|---------------------------|
| HEIGHT                   | 39cm   15,35"             |
| WIDTH   DIAMETER         | 53cm   20,87"             |
| LENGTH   PROJECTION      | n/a                       |
| WEIGHT                   | 1,78kg   3,92lb           |
| LAMPHOLDER               | E27                       |
| MAX WATTAGE              | 40W                       |
| VOLTAGE                  | 220/240v                  |
| IP RATING                | IP20                      |
| CLASS PROTECTION         | 1                         |
| SHADE                    | n/a                       |
| FLEX   BAR   CHAIN LENGT | 100cm   40"               |
| CABLE TYPE               |                           |