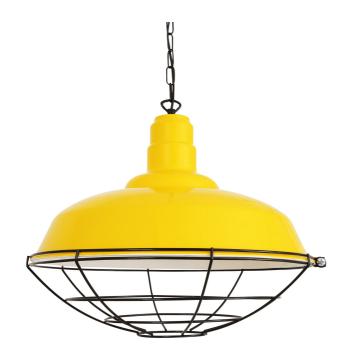

## **COBAL Pendant** MLP290PCYLW Yellow

| MATERIAL                 | Brass   Steel   Aluminium |
|--------------------------|---------------------------|
| HEIGHT                   | 39cm   15,35"             |
| WIDTH   DIAMETER         | 53cm   20,87"             |
| LENGTH   PROJECTION      | n/a                       |
| WEIGHT                   | 1,78kg   3,92lb           |
| LAMPHOLDER               | E27                       |
| MAX WATTAGE              | 40W                       |
| VOLTAGE                  | 220/240v                  |
| IP RATING                | IP20                      |
| CLASS PROTECTION         | 1                         |
| SHADE                    | n/a                       |
| FLEX   BAR   CHAIN LENGT | 100cm   40"               |
| CABLE TYPE               |                           |

FIXING BRACKE MLROSE05 | Yellow