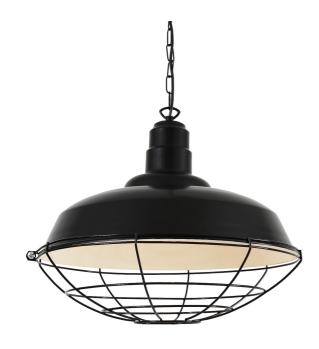

**COBAL Pendant** MLP290PCBLK Black

| MATERIAL                 | Brass   Steel   Aluminium |
|--------------------------|---------------------------|
| HEIGHT                   | 39cm   15,35"             |
| WIDTH   DIAMETER         | 53cm   20,87"             |
| LENGTH   PROJECTION      | n/a                       |
| WEIGHT                   | 1,78kg   3,92lb           |
| LAMPHOLDER               | E27                       |
| MAX WATTAGE              | 40W                       |
| VOLTAGE                  | 220/240v                  |
| IP RATING                | IP20                      |
| CLASS PROTECTION         | 1                         |
| SHADE                    | n/a                       |
| FLEX   BAR   CHAIN LENGT | 100cm   40"               |
| CABLE TYPE               |                           |

FIXING BRACKE MLROSE05 | Black

**COBAL Pendant** MLP290PCBRZ Bronze

| MATERIAL                 | Brass   Steel   Aluminium |
|--------------------------|---------------------------|
| HEIGHT                   | 39cm   15,35"             |
| WIDTH   DIAMETER         | 53cm   20,87"             |
| LENGTH   PROJECTION      | n/a                       |
| WEIGHT                   | 1,78kg   3,92lb           |
| LAMPHOLDER               | E27                       |
| MAX WATTAGE              | 40W                       |
| VOLTAGE                  | 220/240v                  |
| IP RATING                | IP20                      |
| CLASS PROTECTION         | 1                         |
| SHADE                    | n/a                       |
| FLEX   BAR   CHAIN LENGT | 100cm   40"               |
| CABLE TYPE               |                           |