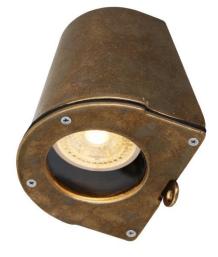

## WADE

| Product Code       | MLOSL004      |
|--------------------|---------------|
| Material           | Brass   Glass |
| Height             | 13cm   5"     |
| Width/Diameter     | 9.5cm   3.75" |
| Projection         | 9cm   3.50"   |
| Flex/Chain Length  | -             |
| Weight             | 0.791kg       |
| Max Wattage        | 6.5w LED      |
| Voltage            | 220/240v      |
| Lampholder         | GU10          |
| IP Rating          | IP54          |
| Ceiling Attachment | -             |
| Protection Class   | 1             |

## **Available Colour Finishes**

| Product Code   | Colour Code | Colour Finish |
|----------------|-------------|---------------|
| MLOSL004NATBRS | NATBRS      | Natural Brass |

Product Notes:

1-Lamps not included with light fixture. 2-All products are individually hand crafted, therefore may differ slightly within manufacturing tolerances. 3-Please refer to http://www.mullanlighting.com/terms for full list of Terms & Conditions.