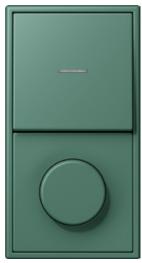

## Material

Duroplastic, hand-painted

Compatible with all covers of the range LS.

Switch

F 40 sensor, 4-gang

Rotary dimmer

F 50 sensor, 4-gang

Switch/socket combination