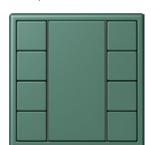

## Material

Duroplastic, hand-painted

Compatible with all covers of the range LS.

Switch

F 40 sensor, 4-gang

Rotary dimmer

F 50 sensor, 4-gang

Switch/socket combination