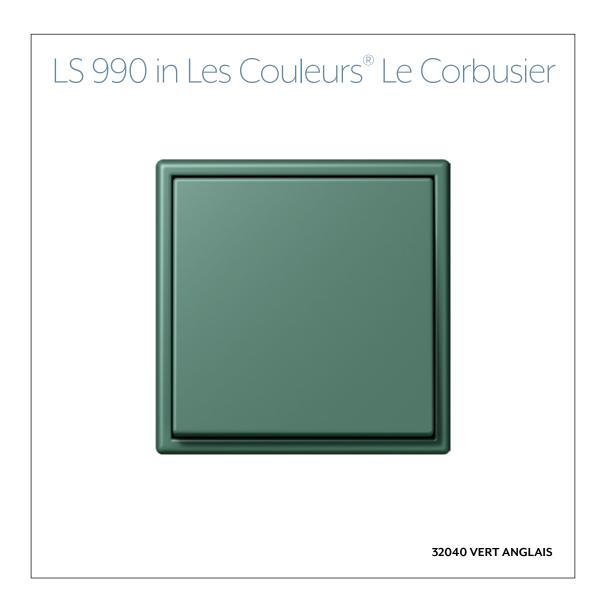

In its LS 990 range, JUNG is the only manufacturer worldwide to supply switches and frames in the 63 timeless Les Couleurs® Le Corbusier colours created by the famous architect. All these colour shades harmonise with each other. With this especially broad diversity of design, the Les Couleurs® Le Corbusier colours enable a powerful interior design impression to be created with the classic LS 990 switch range.

## LS 990 in Les Couleurs® Le Corbusier