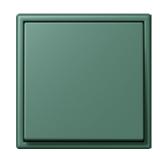

In its LS 990 range, JUNG is the only manufacturer worldwide to supply switches and frames in the 63 timeless Les Couleurs® Le Corbusier colours created by the famous architect. All these colour shades harmonise with each other. With this especially broad diversity of design, the Les Couleurs® Le Corbusier colours enable a powerful interior design impression to be created with the classic LS 990 switch range.

## Material

Duroplastic, hand-painted

Compatible with all covers of the range LS.

Switch

F 40 sensor, 4-gang

Rotary dimmer

F 50 sensor, 4-gang

Switch/socket combination