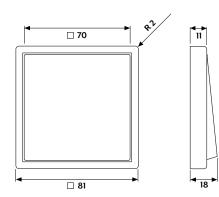

## Frame size

| 1-gang | 81 mm x 81 mm  |
|--------|----------------|
| 2-gang | 81 mm x 152 mm |
| 3-gang | 81 mm x 223 mm |
| 4-gang | 81 mm x 294 mm |
| 5-gang | 81 mm x 365 mm |

Frames can be installed horizontally and vertically.