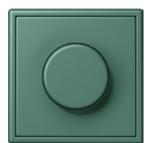

## Material

Duroplastic, hand-painted

Compatible with all covers of the range LS.

Switch

F 40 sensor, 4-gang

Rotary dimmer

F 50 sensor, 4-gang

Switch/socket combination