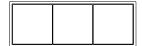

## Frame size

1-gang 81 mm x 81 mm 2-gang 81 mm x 152 mm 3-gang 81 mm x 223 mm 4-gang 81 mm x 294 mm

5-gang 81 mm x 365 mm

Frames can be installed horizontally and vertically.

Last updated 11/2019 JUNG-GROUP.COM