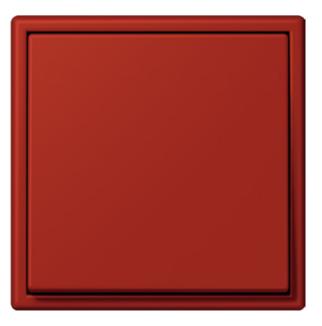

## LS 990 in Les Couleurs® Le Corbusier

32090 ROUGE VERMILLON 31

In its LS 990 range, JUNG is the only manufacturer worldwide to supply switches and frames in the 63 timeless Les Couleurs® Le Corbusier colours created by the famous architect. All these colour shades harmonise with each other. With this especially broad diversity of design, the Les Couleurs® Le Corbusier colours enable a powerful interior design impression to be created with the classic LS 990 switch range.