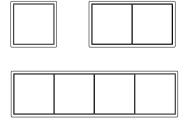

## Frame size

1-gang 81 mm x 81 mm 2-gang 81 mm x 152 mm 3-gang 81 mm x 223 mm 4-gang 81 mm x 294 mm

5-gang 81 mm x 365 mm

Frames can be installed horizontally and vertically.

Last updated 11/2019 JUNG-GROUP.COM