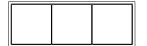

## Frame size

1-gang 81 mm x 81 mm 2-gang 81 mm x 152 mm 3-gang 81 mm x 223 mm 4-gang 81 mm x 294 mm

5-gang 81 mm x 365 mm

Frames can be installed horizontally and vertically.

Last updated 11/2019 JUNG-GROUP.COM