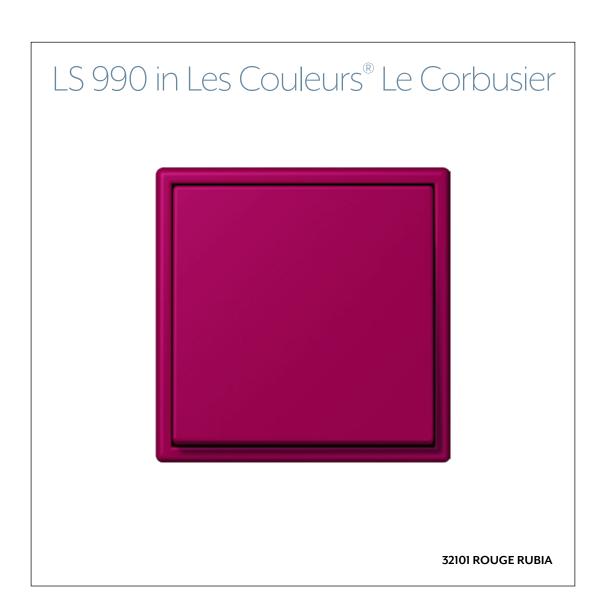

In its LS 990 range, JUNG is the only manufacturer worldwide to supply switches and frames in the 63 timeless Les Couleurs® Le Corbusier colours created by the famous architect. All these colour shades harmonise with each other. With this especially broad diversity of design, the Les Couleurs® Le Corbusier colours enable a powerful interior design impression to be created with the classic LS 990 switch range.

## LS 990 in Les Couleurs® Le Corbusier