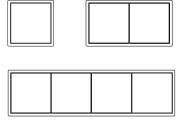

## Frame size

1-gang 81 mm x 81 mm 2-gang 81 mm x 152 mm 3-gang 81 mm x 223 mm 4-gang 81 mm x 294 mm

5-gang 81 mm x 365 mm

Frames can be installed horizontally and vertically.

Last updated 11/2019 JUNG-GROUP.COM