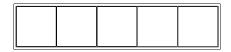

## Frame size

1-gang 81 mm x 81 mm 2-gang 81 mm x 152 mm 3-gang 81 mm x 223 mm 4-gang 81 mm x 294 mm

5-gang 81 mm x 365 mm

Frames can be installed horizontally and vertically.

Last updated 11/2019 JUNG-GROUP.COM