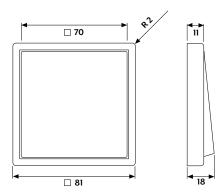

## Frame size

1-gang 81 mm x 81 mm 2-gang 81 mm x 152 mm 3-gang 81 mm x 223 mm 4-gang 81 mm x 294 mm

5-gang 81 mm x 365 mm

Frames can be installed horizontally and vertically.

Last updated 11/2019 JUNG-GROUP.COM