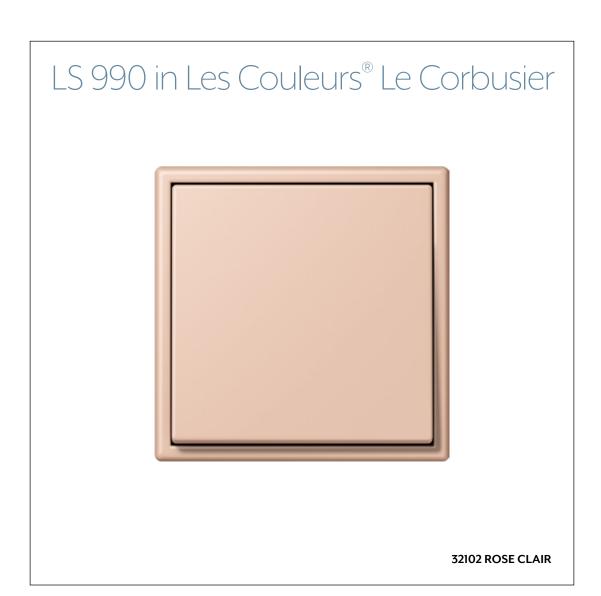

## LS 990 in Les Couleurs® Le Corbusier

In its LS 990 range, JUNG is the only manufacturer worldwide to supply switches and frames in the 63 timeless Les Couleurs® Le Corbusier colours created by the famous architect. All these colour shades harmonise with each other. With this especially broad diversity of design, the Les Couleurs® Le Corbusier colours enable a powerful interior design impression to be created with the classic LS 990 switch range.