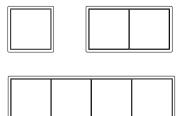

## Frame size

1-gang 81 mm x 81 mm 2-gang 81 mm x 152 mm 3-gang 81 mm x 223 mm 4-gang 81 mm x 294 mm

5-gang 81 mm x 365 mm

Frames can be installed horizontally and vertically.

Last updated 11/2019 JUNG-GROUP.COM