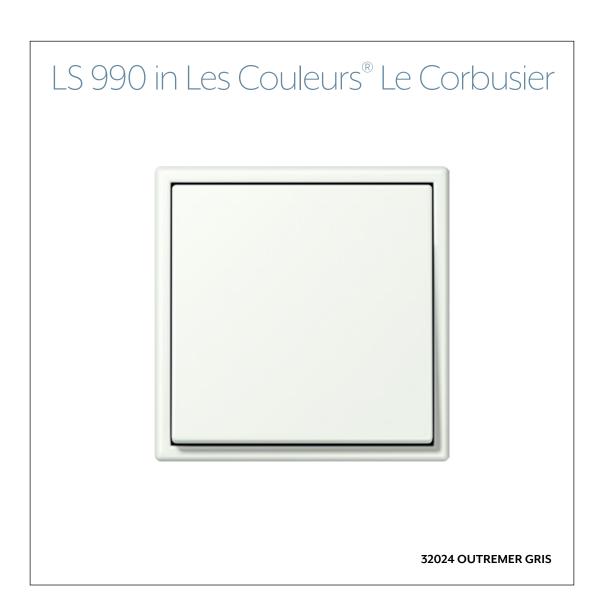

In its LS 990 range, JUNG is the only manufacturer worldwide to supply switches and frames in the 63 timeless Les Couleurs® Le Corbusier colours created by the famous architect. All these colour shades harmonise with each other. With this especially broad diversity of design, the Les Couleurs® Le Corbusier colours enable a powerful interior design impression to be created with the classic LS 990 switch range.

## LS 990 in Les Couleurs® Le Corbusier