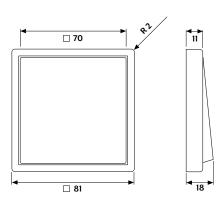

## Frame size

1-gang 81 mm x 81 mm 2-gang 81 mm x 152 mm 3-gang 81 mm x 223 mm 4-gang 81 mm x 294 mm

5-gang 81 mm x 365 mm

Frames can be installed horizontally and vertically.

Last updated 11/2019 JUNG-GROUP.COM