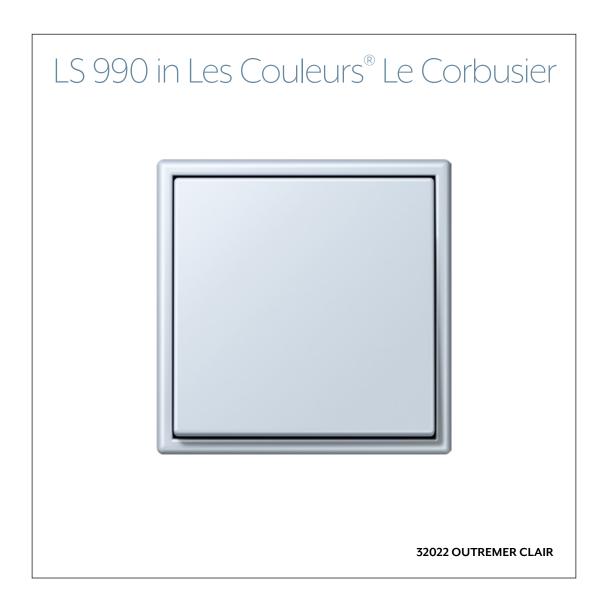

## LS 990 in Les Couleurs® Le Corbusier

In its LS 990 range, JUNG is the only manufacturer worldwide to supply switches and frames in the 63 timeless Les Couleurs® Le Corbusier colours created by the famous architect. All these colour shades harmonise with each other. With this especially broad diversity of design, the Les Couleurs® Le Corbusier colours enable a powerful interior design impression to be created with the classic LS 990 switch range.