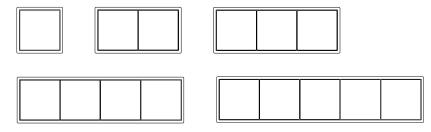

## Frame size

| 1-gang | 81 mm x 81 mm  |
|--------|----------------|
| 2-gang | 81 mm x 152 mm |
| 3-gang | 81 mm x 223 mm |
| 4-gang | 81 mm x 294 mm |
| 5-gang | 81 mm x 365 mm |

Frames can be installed horizontally and vertically.