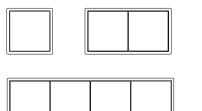

## Frame size

1-gang 81 mm x 81 mm 2-gang 81 mm x 152 mm 3-gang 81 mm x 223 mm 4-gang 81 mm x 294 mm 5-gang 81 mm x 365 mm

Frames can be installed horizontally and vertically.

Last updated 11/2019 JUNG-GROUP.COM