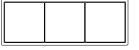

## Frame size

1-gang 81 mm x 81 mm 2-gang 81 mm x 152 mm 3-gang 81 mm x 223 mm 4-gang 81 mm x 294 mm 5-gang 81 mm x 365 mm

Frames can be installed horizontally and vertically.

Last updated 11/2019 JUNG-GROUP.COM