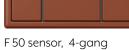

## Material

Duroplastic, hand-painted Compatible with all covers of the range LS.

Switch

Rotary dimmer

Switch/socket combination

F 40 sensor, 4-gang