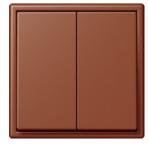

## Material

Duroplastic, hand-painted Compatible with all covers of the range LS.

Switch

Rotary dimmer

Switch/socket combination

F 40 sensor, 4-gang