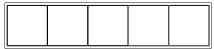

## Frame size

1-gang 81 mm x 81 mm 2-gang 81 mm x 152 mm 3-gang 81 mm x 223 mm 4-gang 81 mm x 294 mm 5-gang 81 mm x 365 mm

Frames can be installed horizontally and vertically.

Last updated 11/2019 JUNG-GROUP.COM