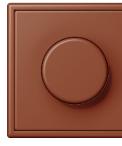

## Material

Duroplastic, hand-painted Compatible with all covers of the range LS.

Switch

Rotary dimmer

Switch/socket combination

F 40 sensor, 4-gang