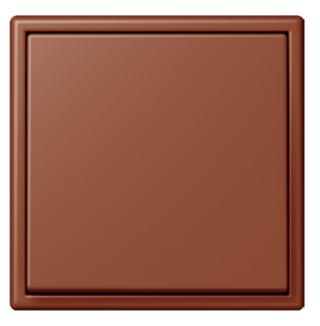

## LS 990 in Les Couleurs® Le Corbusier

32110 L'OCRE ROUGE

In its LS 990 range, JUNG is the only manufacturer worldwide to supply switches and frames in the 63 timeless Les Couleurs® Le Corbusier colours created by the famous architect. All these colour shades harmonise with each other. With this especially broad diversity of design, the Les Couleurs® Le Corbusier colours enable a powerful interior design impression to be created with the classic LS 990 switch range.