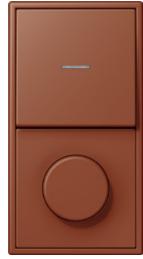

## Material

Duroplastic, hand-painted Compatible with all covers of the range LS.

Switch

Rotary dimmer

Switch/socket combination

F 40 sensor, 4-gang