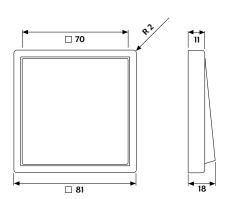

## Frame size

1-gang 81 mm x 81 mm 2-gang 81 mm x 152 mm 3-gang 81 mm x 223 mm 4-gang 81 mm x 294 mm 5-gang 81 mm x 365 mm

Frames can be installed horizontally and vertically.

Last updated 11/2019 JUNG-GROUP.COM