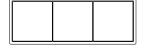

## Frame size

1-gang 81 mm x 81 mm 2-gang 81 mm x 152 mm 3-gang 81 mm x 223 mm 4-gang 81 mm x 294 mm 5-gang 81 mm x 365 mm

Frames can be installed horizontally and vertically.

Last updated 11/2019 JUNG-GROUP.COM