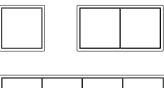

## Frame size

1-gang 81 mm x 81 mm 2-gang 81 mm x 152 mm 3-gang 81 mm x 223 mm 4-gang 81 mm x 294 mm 5-gang 81 mm x 365 mm

Frames can be installed horizontally and vertically.

Last updated 11/2019 JUNG-GROUP.COM