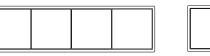

## Frame size

1-gang 81 mm x 81 mm 2-gang 81 mm x 152 mm 3-gang 81 mm x 223 mm 4-gang 81 mm x 294 mm 5-gang 81 mm x 365 mm

Frames can be installed horizontally and vertically.

Last updated 11/2019 JUNG-GROUP.COM