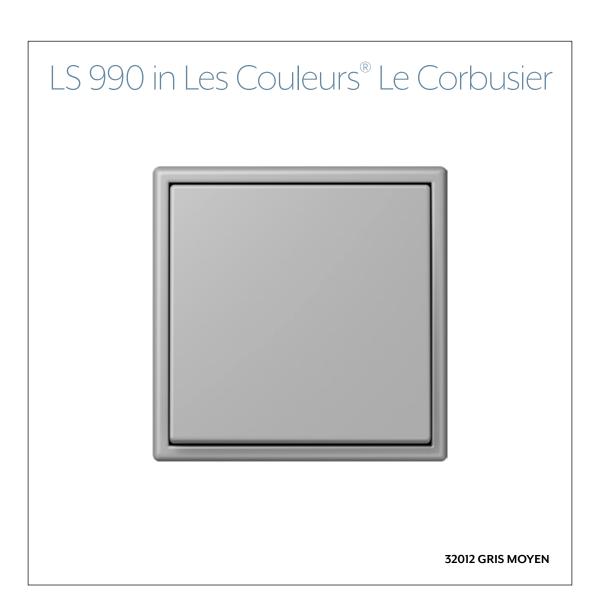

In its LS 990 range, JUNG is the only manufacturer worldwide to supply switches and frames in the 63 timeless Les Couleurs® Le Corbusier colours created by the famous architect. All these colour shades harmonise with each other. With this especially broad diversity of design, the Les Couleurs® Le Corbusier colours enable a powerful interior design impression to be created with the classic LS 990 switch range.

## LS 990 in Les Couleurs® Le Corbusier