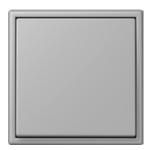

In its LS 990 range, JUNG is the only manufacturer worldwide to supply switches and frames in the 63 timeless Les Couleurs® Le Corbusier colours created by the famous architect. All these colour shades harmonise with each other. With this especially broad diversity of design, the Les Couleurs® Le Corbusier colours enable a powerful interior design impression to be created with the classic LS 990 switch range.

## Material

Duroplastic, hand-painted Compatible with all covers of the range LS.

Switch

Rotary dimmer

Switch/socket combination

F 40 sensor, 4-gang

F 50 sensor, 4-gang