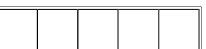

## Frame size

1-gang 81 mm x 81 mm 2-gang 81 mm x 152 mm 3-gang 81 mm x 223 mm 4-gang 81 mm x 294 mm 5-gang 81 mm x 365 mm

Frames can be installed horizontally and vertically.

Last updated 11/2019 JUNG-GROUP.COM