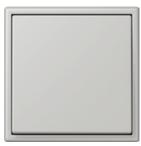

## Material

Duroplastic, hand-painted Compatible with all covers of the range LS.

Switch

Rotary dimmer

Switch/socket combination

F 40 sensor, 4-gang

F 50 sensor, 4-gang

## Frame size

1-gang 81 mm x 81 mm 2-gang 81 mm x 152 mm 3-gang 81 mm x 223 mm 4-gang 81 mm x 294 mm

5-gang 81 mm x 365 mm

Frames can be installed horizontally and vertically.

Last updated 11/2019 JUNG-GROUP.COM