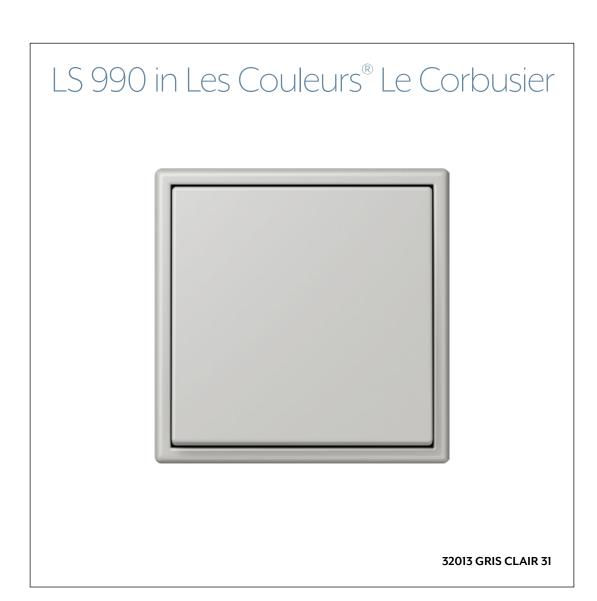

In its LS 990 range, JUNG is the only manufacturer worldwide to supply switches and frames in the 63 timeless Les Couleurs® Le Corbusier colours created by the famous architect. All these colour shades harmonise with each other. With this especially broad diversity of design, the Les Couleurs® Le Corbusier colours enable a powerful interior design impression to be created with the classic LS 990 switch range.

## LS 990 in Les Couleurs® Le Corbusier