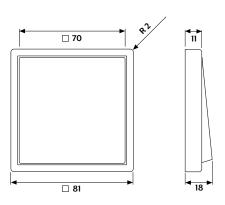

## Frame size

1-gang 81 mm x 81 mm 2-gang 81 mm x 152 mm 3-gang 81 mm x 223 mm 4-gang 81 mm x 294 mm

5-gang 81 mm x 365 mm

Frames can be installed horizontally and vertically.

Last updated 11/2019 JUNG-GROUP.COM