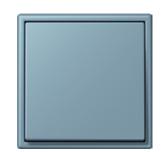

In its LS 990 range, JUNG is the only manufacturer worldwide to supply switches and frames in the 63 timeless Les Couleurs® Le Corbusier colours created by the famous architect. All these colour shades harmonise with each other. With this especially broad diversity of design, the Les Couleurs® Le Corbusier colours enable a powerful interior design impression to be created with the classic LS 990 switch range.

## Material

Duroplastic, hand-painted

Compatible with all covers of the range LS.

Switch

F 40 sensor, 4-gang

Rotary dimmer

F 50 sensor, 4-gang

Switch/socket combination