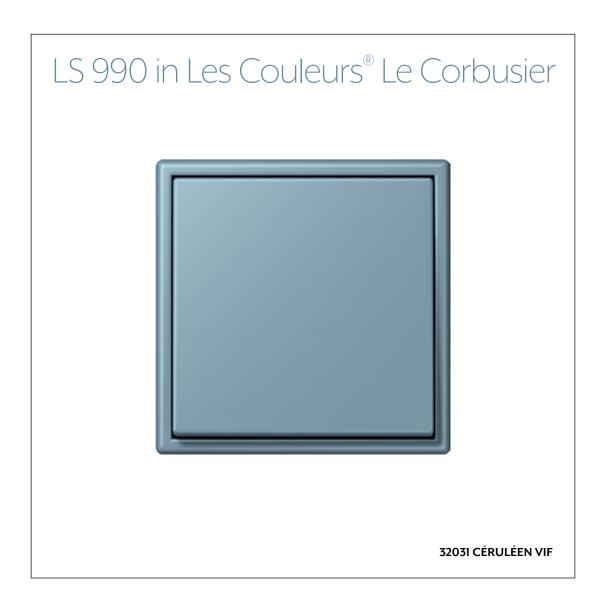

In its LS 990 range, JUNG is the only manufacturer worldwide to supply switches and frames in the 63 timeless Les Couleurs® Le Corbusier colours created by the famous architect. All these colour shades harmonise with each other. With this especially broad diversity of design, the Les Couleurs® Le Corbusier colours enable a powerful interior design impression to be created with the classic LS 990 switch range.

## LS 990 in Les Couleurs® Le Corbusier