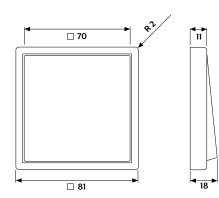

## Frame size

| 1-gang | 81 mm x 81 mm  |
|--------|----------------|
| 5 5    | 81 mm x 152 mm |
|        | 81 mm x 223 mm |
| 4-aana | 81 mm x 294 mm |
|        | 81 mm x 365 mm |

Frames can be installed horizontally and vertically.