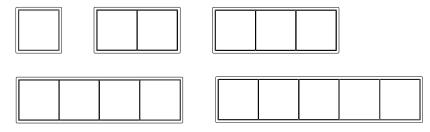

## Frame size

| 1-gang | 81 mm x 81 mm  |
|--------|----------------|
| 5 5    | 81 mm x 152 mm |
|        | 81 mm x 223 mm |
| 4-aana | 81 mm x 294 mm |
|        | 81 mm x 365 mm |

Frames can be installed horizontally and vertically.