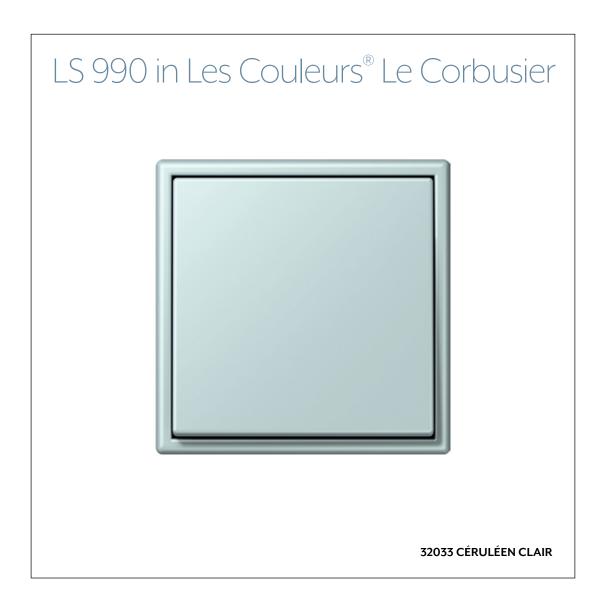

In its LS 990 range, JUNG is the only manufacturer worldwide to supply switches and frames in the 63 timeless Les Couleurs® Le Corbusier colours created by the famous architect. All these colour shades harmonise with each other. With this especially broad diversity of design, the Les Couleurs® Le Corbusier colours enable a powerful interior design impression to be created with the classic LS 990 switch range.

## LS 990 in Les Couleurs® Le Corbusier