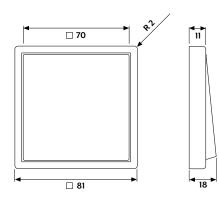

## Frame size

| 1-gang | 81 mm x 81 mm  |
|--------|----------------|
| 2-gang | 81 mm x 152 mm |
| 3-gang | 81 mm x 223 mm |
| 4-gang | 81 mm x 294 mm |
| 5-gang | 81 mm x 365 mm |

Frames can be installed horizontally and vertically.