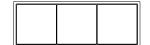

## Frame size

1-gang 81 mm x 81 mm 2-gang 81 mm x 152 mm 3-gang 81 mm x 223 mm 4-gang 81 mm x 294 mm 5-gang 81 mm x 365 mm

Frames can be installed horizontally and vertically.

Last updated 11/2019 JUNG-GROUP.COM