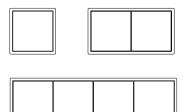

## Frame size

1-gang 81 mm x 81 mm 2-gang 81 mm x 152 mm 3-gang 81 mm x 223 mm 4-gang 81 mm x 294 mm 5-gang 81 mm x 365 mm

Frames can be installed horizontally and vertically.

Last updated 11/2019 JUNG-GROUP.COM