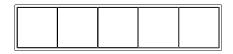

## Frame size

1-gang 81 mm x 81 mm 2-gang 81 mm x 152 mm 3-gang 81 mm x 223 mm 4-gang 81 mm x 294 mm 5-gang 81 mm x 365 mm

Frames can be installed horizontally and vertically.

Last updated 11/2019 JUNG-GROUP.COM