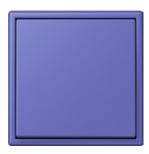

In its LS 990 range, JUNG is the only manufacturer worldwide to supply switches and frames in the 63 timeless Les Couleurs® Le Corbusier colours created by the famous architect. All these colour shades harmonise with each other. With this especially broad diversity of design, the Les Couleurs® Le Corbusier colours enable a powerful interior design impression to be created with the classic LS 990 switch range.

## Material

Duroplastic, hand-painted Compatible with all covers of the range LS.

F 40 sensor, 4-gang

Rotary dimmer

F 50 sensor, 4-gang

Switch/socket combination