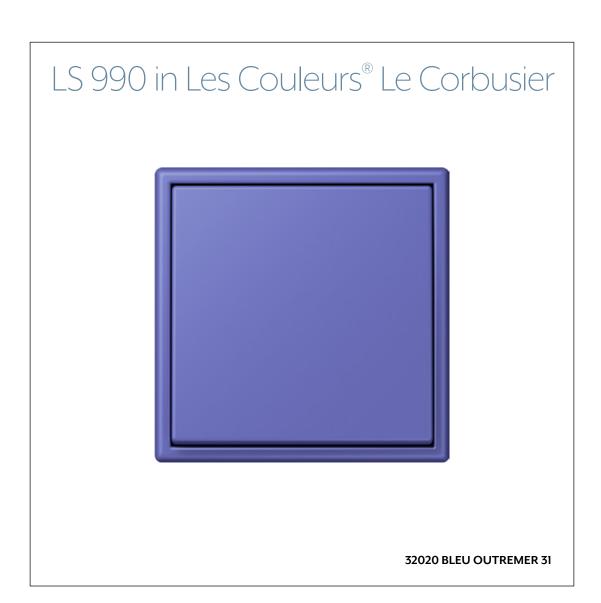

## LS 990 in Les Couleurs® Le Corbusier

In its LS 990 range, JUNG is the only manufacturer worldwide to supply switches and frames in the 63 timeless Les Couleurs® Le Corbusier colours created by the famous architect. All these colour shades harmonise with each other. With this especially broad diversity of design, the Les Couleurs® Le Corbusier colours enable a powerful interior design impression to be created with the classic LS 990 switch range.