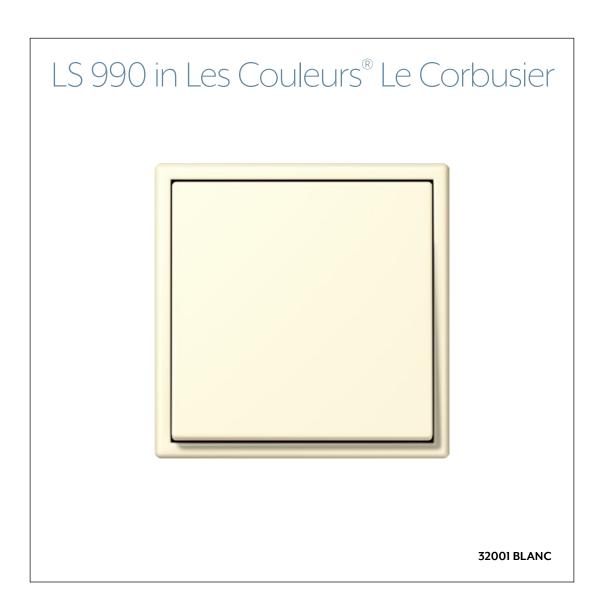

In its LS 990 range, JUNG is the only manufacturer worldwide to supply switches and frames in the 63 timeless Les Couleurs® Le Corbusier colours created by the famous architect. All these colour shades harmonise with each other. With this especially broad diversity of design, the Les Couleurs® Le Corbusier colours enable a powerful interior design impression to be created with the classic LS 990 switch range.

## LS 990 in Les Couleurs® Le Corbusier