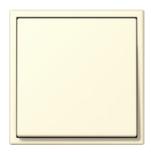

In its LS 990 range, JUNG is the only manufacturer worldwide to supply switches and frames in the 63 timeless Les Couleurs® Le Corbusier colours created by the famous architect. All these colour shades harmonise with each other. With this especially broad diversity of design, the Les Couleurs® Le Corbusier colours enable a powerful interior design impression to be created with the classic LS 990 switch range.

## Material

Duroplastic, hand-painted Compatible with all covers of the range LS.

Switch

Rotary dimmer

Switch/socket combination

F 40 sensor, 4-gang

F 50 sensor, 4-gang