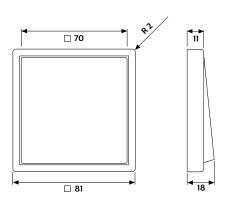

## Frame size

1-gang 81 mm x 81 mm 2-gang 81 mm x 152 mm 3-gang 81 mm x 223 mm 4-gang 81 mm x 294 mm 5-gang 81 mm x 365 mm

Frames can be installed

horizontally and vertically.

Last updated 11/2019 JUNG-GROUP.COM