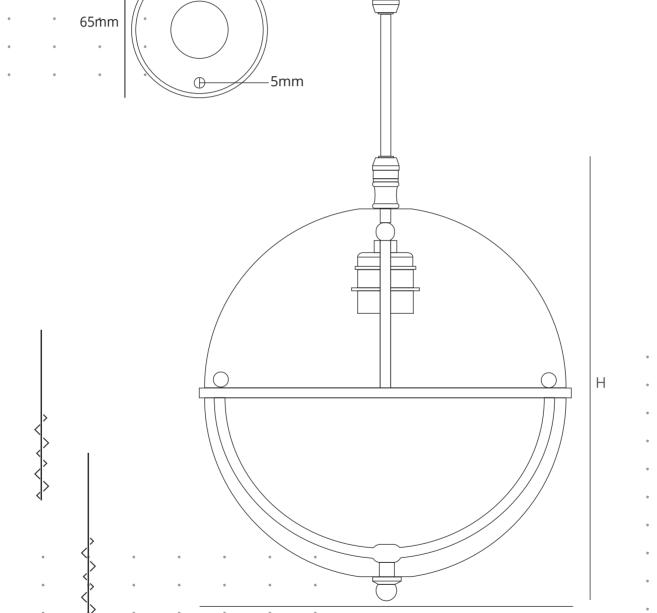

## **GRAFTON PENDANT LIGHT**

|               | •          |              |          |              | • •       | • •    | • •                                   |
|---------------|------------|--------------|----------|--------------|-----------|--------|---------------------------------------|
| SPECIFICATION | WEIGHT (g) | PRODUCT CODE | BULB CAP | MAX. WATTAGE | IP RATING | W (mm) | H (mm)                                |
| ONE SIZE      | 2200       | FFLANT-GRA   | E27      | 60           | IP20      | 247    | 295                                   |
|               | CEILING F  | 5mm          |          |              |           |        | · · · · · · · · · · · · · · · · · · · |

Various metal and feed colours available. Choose from the following glass types: Clear, Smoked, White or Skinny Ribbed.

Weights and measurements are approximate.

Cable length 100cm, bespoke cable lengths, colours and ES fittings are available on request.