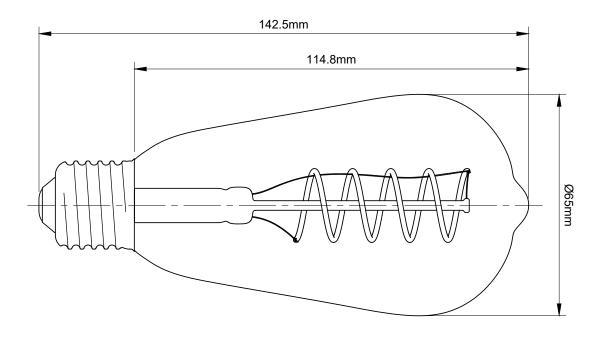

## **TECHNICAL SPECIFICATION**

| Standard(s)                   | BS EN62560                                                                                                 |
|-------------------------------|------------------------------------------------------------------------------------------------------------|
| Fitting                       | E27                                                                                                        |
| Bulb Type                     | ST64 LED                                                                                                   |
| Output                        | 4W                                                                                                         |
| Voltage Rating                | AC200-240V                                                                                                 |
| Amps                          | 0.02A                                                                                                      |
| Size                          | H 143mm x Dia. 65mm                                                                                        |
| Glass Tint                    | Amber                                                                                                      |
| Colour Temp Kelvin            | 1800K (Sunset White)                                                                                       |
| Lumens                        | 160LM                                                                                                      |
| Lifetime                      | 25,000 hrs.                                                                                                |
| Switch Cycles                 | 30,000                                                                                                     |
| Direct Start                  | Yes                                                                                                        |
| Dimmable                      | Yes                                                                                                        |
| Light Angle                   | 360°                                                                                                       |
| Ra - CRI                      | >94                                                                                                        |
| Maximum Installation Altitude | 2000m                                                                                                      |
| Warranty                      | 2 Years                                                                                                    |
| Trademarks                    | The Soho Lighting Company is a registered trade mark number: UK00003313349, EU017906396, Date: 25 May 2018 |