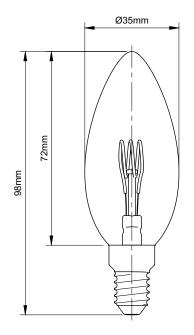

## **TECHNICAL SPECIFICATION**

| Standard(s)                   | BS EN62560                                                                                                 |
|-------------------------------|------------------------------------------------------------------------------------------------------------|
| Bulb Fitting                  | E14                                                                                                        |
| Bulb Type                     | C35 LED                                                                                                    |
| Output                        | 2W                                                                                                         |
| Voltage Rating                | AC200-240V                                                                                                 |
| Amps                          | 0.01A                                                                                                      |
| Size                          | H 98mm x Dia. 35mm                                                                                         |
| Glass Tint                    | Amber                                                                                                      |
| Colour Temp Kelvin            | 1800K (Sunset White)                                                                                       |
| Lumens                        | 80LM                                                                                                       |
| Lifetime                      | 25,000 hrs.                                                                                                |
| Switch Cycles                 | 30,000                                                                                                     |
| Direct Start                  | Yes                                                                                                        |
| Dimmable                      | Yes                                                                                                        |
| Light Angle                   | 360°                                                                                                       |
| Ra - CRI                      | >94                                                                                                        |
| Maximum Installation Altitude | 2000m                                                                                                      |
| Warranty                      | 2 Years                                                                                                    |
| Trademarks                    | The Soho Lighting Company is a registered trade mark number: UK00003313349, EU017906396, Date: 25 May 2018 |