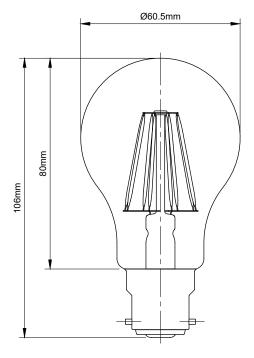

## **TECHNICAL SPECIFICATION**

| Standard(s)                   | BS EN62560                                                                                                 |
|-------------------------------|------------------------------------------------------------------------------------------------------------|
| Fitting                       | B22                                                                                                        |
| Bulb Type                     | A60 LED                                                                                                    |
| Output                        | 8W                                                                                                         |
| Voltage Rating                | AC200-240V                                                                                                 |
| Amps                          | 0.54A                                                                                                      |
| Size                          | H 106mm x Dia. 60.5mm                                                                                      |
| Glass Tint                    | Clear                                                                                                      |
| Colour Temp Kelvin            | 4100K (Horizon White)                                                                                      |
| Lumens                        | 800LM                                                                                                      |
| Lifetime                      | 25,000 hrs.                                                                                                |
| Switch Cycles                 | 30,000                                                                                                     |
| Direct Start                  | Yes                                                                                                        |
| Dimmable                      | Yes                                                                                                        |
| Light Angle                   | 360°                                                                                                       |
| Ra - CRI                      | >80                                                                                                        |
| Maximum Installation Altitude | 2000m                                                                                                      |
| Warranty                      | 3 Years                                                                                                    |
| Trademarks                    | The Soho Lighting Company is a registered trade mark number: UK00003313349, EU017906396, Date: 25 May 2018 |