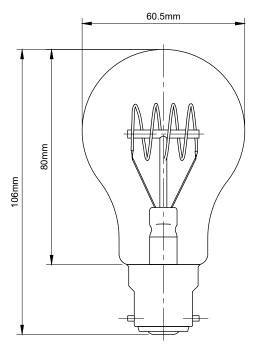

## **TECHNICAL SPECIFICATION**

| Standard(s)                   | BS EN62560                                                                                                 |
|-------------------------------|------------------------------------------------------------------------------------------------------------|
| Fitting                       | B22                                                                                                        |
| Bulb Type                     | A60 LED                                                                                                    |
| Output                        | 4W                                                                                                         |
| Voltage Rating                | AC200-240V                                                                                                 |
| Amps                          | 0.54A                                                                                                      |
| Size                          | H 106mm x Dia. 60.5mm                                                                                      |
| Glass Tint                    | Amber                                                                                                      |
| Colour Temp Kelvin            | 1800K (Sunset White)                                                                                       |
| Lumens                        | 160LM                                                                                                      |
| Lifetime                      | 25,000 hrs.                                                                                                |
| Switch Cycles                 | 30,000                                                                                                     |
| Direct Start                  | Yes                                                                                                        |
| Dimmable                      | Yes                                                                                                        |
| Light Angle                   | 360°                                                                                                       |
| Ra - CRI                      | >80                                                                                                        |
| Maximum Installation Altitude | 2000m                                                                                                      |
| Warranty                      | 3 Years                                                                                                    |
| Trademarks                    | The Soho Lighting Company is a registered trade mark number: UK00003313349, EU017906396, Date: 25 May 2018 |