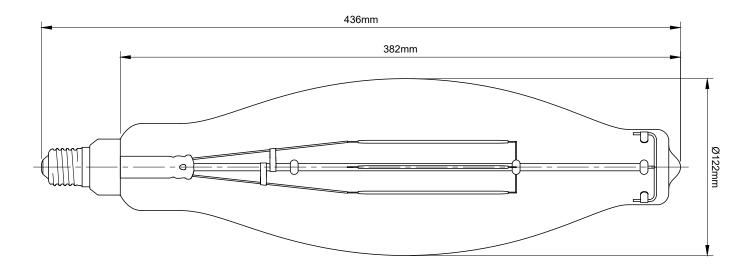

## TECHNICAL SPECIFICATION

| Standard(s)                   | BS EN62560                                                                                                    |
|-------------------------------|---------------------------------------------------------------------------------------------------------------|
| Fitting                       | E27                                                                                                           |
| Bulb Type                     | BT120 LED                                                                                                     |
| Output                        | 4W                                                                                                            |
| Voltage Rating                | AC200-240V                                                                                                    |
| Amps                          | 0.54A                                                                                                         |
| Size                          | H 436mm x Dia. 112mm                                                                                          |
| Glass Tint                    | Amber                                                                                                         |
| Colour Temp Kelvin            | 1800K (Sunset White)                                                                                          |
| Lumens                        | 160LM                                                                                                         |
| Lifetime                      | 25,000 hrs.                                                                                                   |
| Switch Cycles                 | 30,000                                                                                                        |
| Direct Start                  | Yes                                                                                                           |
| Dimmable                      | Yes                                                                                                           |
| Light Angle                   | 360°                                                                                                          |
| Ra - CRI                      | >80                                                                                                           |
| Maximum Installation Altitude | 2000m                                                                                                         |
| Warranty                      | 3 Years                                                                                                       |
| Trademarks                    | The Soho Lighting Company is a registered trade mark number: UK00003313349,<br>EU017906396, Date: 25 May 2018 |